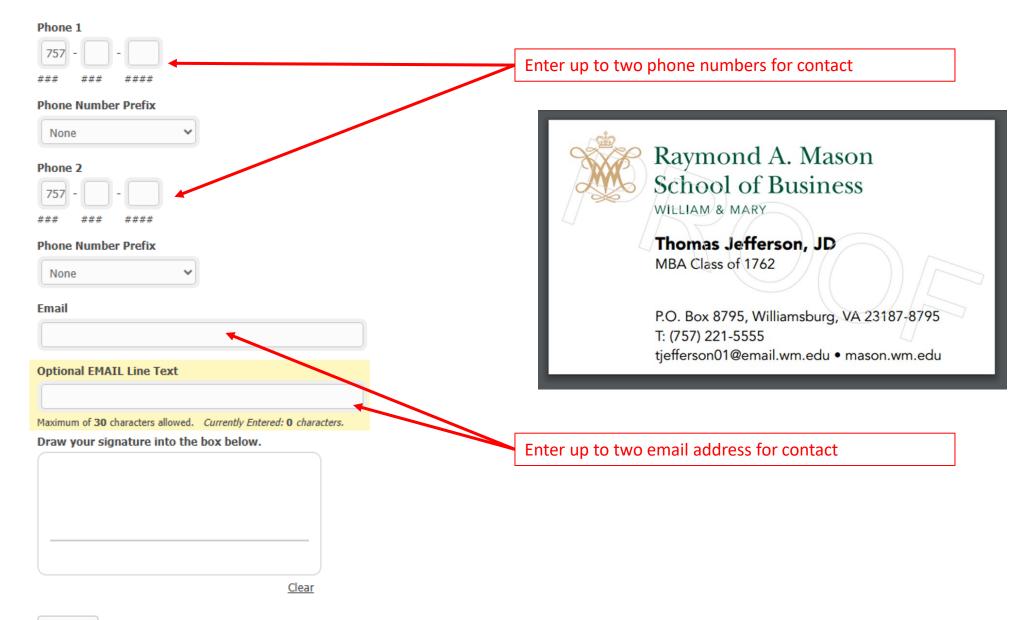

### Step 2: Complete Form

| V&M School of Business Card Design<br>NE SIDED<br>HREE COLORS<br>NE COLUMN                          |    |
|-----------------------------------------------------------------------------------------------------|----|
| Department Name                                                                                     |    |
| Enter your Program & Year (i.e. MBA Class of 2026)                                                  |    |
| Paying By Credit Card *                                                                             |    |
| Yes                                                                                                 |    |
| □ No                                                                                                |    |
| Credit Card Contact Name                                                                            |    |
| Enter your full name                                                                                |    |
| Credit Card Contact Phone<br>T57 Enter the phone number associated with your credit car<br>### #### | ٢d |
| Deliver To Person                                                                                   |    |
| Enter your full name                                                                                |    |
| Your E-mail                                                                                         |    |

Enter your wm.edu email address so they know you are a WM student

Contact Phone Number \*

Enter your cell phone number

### ### ####