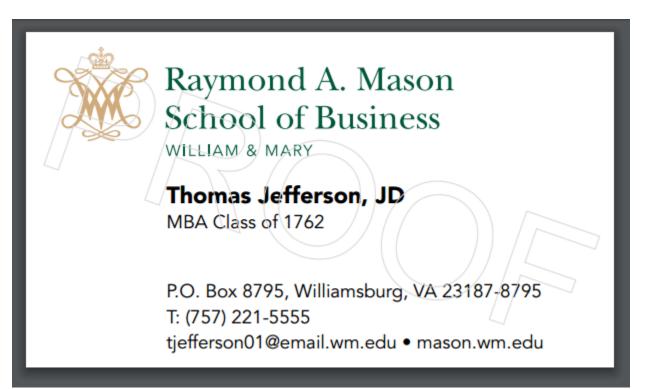

### Step 3: Preview your business cards

- Do your business cards accurately reflect your information?
- Does the template most accurately reflect your enrollment?
- If yes, accept proof.
- You will receive an email with an invoice. Call the number on the invoice to pay with your credit card and ask any further questions.